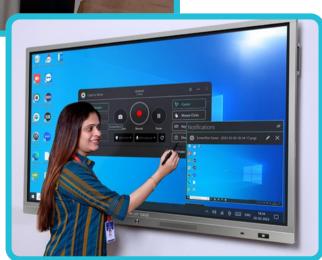

# INTERACTIVE BOARD

As an Android OS-based product, it offers a familiar and intuitive user experience for teachers and students. Teachers can engage students and boost learning thanks to the display's excellent compatibility with Android devices and intelligent apps that can be added to the custom home screen bar for convenience. Content can be shared back and forth between the large display and individual Android devices for an interactive lesson that ensures every student is included.

#### **Key features:**

- Android OS 14
- · Easy Multitasking
- · Powerful screen sharing
- Intelligent App for class
- Multi-point touch drawing
- Dual Pen

- DELHI PUBLIC SCHOOL. PAN INDIA
- ARMY PUBLIC SCHOOL, PAN INDIA
- ST. XAVIER SCHOOL, PAN INDIA
- BHARTIYA VIDYA BHAWAN, DELHI
- AHLCON INTERNATIONAL, DELHI
- BAL BHARTI PUBLIC SCHOOL, DELHI
- CITY MONTESSORI, LUCKNOW
- G.D. GUANACO SCHOOL, JAMMU
- HOLY FAMILY HIGH SCHOOL, MUMBAI
- HERITAGE PUBLIC SCHOOL, KOLKATTA
- HANSRAJ PUBLIC SCHOOL, PUNJAB
- QUEEN MARY'S SCHOOL, DELHI
- SACRED HEART CONVENT, PUNJAB
- SATCO INTERNATIONAL, QATAR