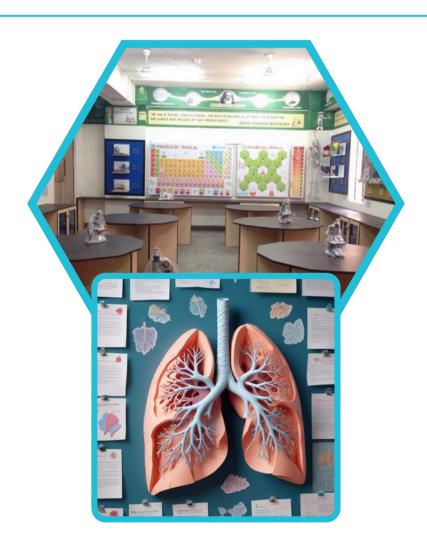

# SCINENCE LAB

Science Laboratory is a unique and first of its kind Science center like that exposes all the concepts of Science to the children from grades all grandes. The Center has been specifically created to Excite, Engage and Involve children with the world of Science. It is achieved through installing-

#### **Key Features:**

- Rack & Storage: Pipe and Joint system covering 120 feet of wall space with bins and rails for materials.
- Projector Wall with laminate for visuals and whiteboard functionality.
- Science Centre Brain: 22-inch touchscreen with software for experiments and control of SC systems.
- Lighting: Spotlights controlled by SC Brain for highlighting zones and experiments.
- BALA (Building as Learning Aid) Theme demonstrating scientific concepts along a 120-foot wall.
- Tools Station: Electro-mechanical workstation with various tools.
- Science Cart: Mobile lab with storage and equipment for class demos.
- Scientific Installations: 40 automated installations across nine zones showcasing science concepts